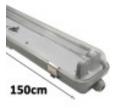

# Waterproof screen for two LED tubes IP65 150cm

#### Technical specifications:

- Length: 150 cm.
- Materials: ABS (base) and PC (cover).
  Protection rating: IP65.
- Compatibility: 150 cm LED tube (not included).