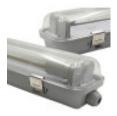

or garages, warehouses, workshops, parking areas, and covered outdoor spaces.
- 6. Energy efficiency: Significantly reduces consumption by using LED tubes.

#### Technical specifications:

- Length: 150 cm.
- Materials: ABS (base) and PC (cover).
  Protection rating: IP65.
- Compatibility: 150 cm LED tube (not included).

### Applications of IP65 Waterproof Screen for 2 LED TUBE - 150cm

Perfect for illuminating garages, workshops, or factories, this waterproof fixture ensures safe and efficient lighting. The ideal solution for professional or domestic projects!

At FactorLED we ensure that our products have a QUALITY guarantee and offer all the necessary elements for DISTRIBUTION, IMPORT or WHOLESALE, including the technical data sheet of each LED product.

## **Additional images:**







# **Technical Datasheet**