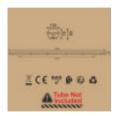

#### **Technical specifications:**

REFERENCE:

Nominal Voltage: 85V-265V Construction Material: ABS+PC

Base: T8

Certifications: CE - ROHS IP: IP65-Outdoor Dimensions (mm): Frequency (Hz): 50/60Hz Impact Protection (IK): IK08

#### Technical specifications:

- Length: 150 cm.
- Materials: ABS (base) and PC (cover).
  Protection rating: IP65.
- Compatibility: 150 cm LED tube (not included).