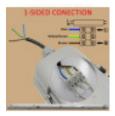

#### Product advantages:

- 1. IP65 protection rating: Dust and water-resistant, suitable for humid or exposed environments.
- 2. **High-quality materials:** Durable construction with ABS and PC. 3. **Versatility:** Compatible with 150 cm LED tubes (not included).
- 4. Easy installation: Suitable for surface or suspended mounting.5. Multiple applications: Ideal for garages, warehouses, workshops, parking areas, and covered outdoor spaces.
- 6. Energy efficiency: Significantly reduces consumption by using LED tubes.