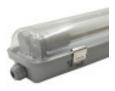

# Waterproof screen for two LED tubes IP65 150cm

#### **Product short description:**

Waterproof fixture specifically designed for two 150cm LED tubes. It has an IP65 protection rating, making it suitable for outdoor use. It consists of an ABS base and a heat-resistant diffuser made of polycarbonate.

#### **Product description:**

Waterproof screen for two LED tubes IP65 150cm IP65 LED Waterproof Screen 150cm - Resistance and Versatility

The waterproof fixture for two 120 cm LED tubes combines durability, safety, and a functional design to meet lighting needs in demanding environments. Made from high-quality materials such as ABS and polycarbonate (PC), this fixture is impact, moisture, and dust resistant, ensuring optimal performance in harsh conditions.