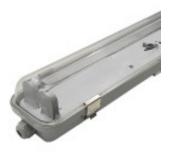

# Waterproof screen for two LED tubes IP65 150cm

#### **Product short description:**

Waterproof fixture specifically designed for two 150cm LED tubes. It has an IP65 protection rating, making it suitable for outdoor use. It consists of an ABS base and a heat-resistant diffuser made of polycarbonate.

#### **Product description:**

Waterproof screen for two LED tubes IP65 150cm IP65 LED Waterproof Screen 150cm - Resistance and Versatility

The waterproof fixture for two 120 cm LED tubes combines durability, safety, and a functional design to meet lighting needs in demanding environments. Made from high-quality materials such as ABS and polycarbonate (PC), this fixture is impact, moisture, and dust resistant, ensuring optimal performance in harsh conditions.