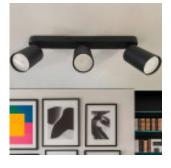

# Adjustable Ceiling Light - AMSTERDAM BLACK -Aluminum - for 3 GU10 Bulbs

### **Product description:**

Adjustable Ceiling Light - AMSTERDAM BLACK - Aluminum - for 3 GU10 Bulbs

The adjustable ceiling spotlight for 3 GU10 bulb, made of aluminium, is an elegant and functional lighting solution designed to meet a wide range of needs in commercial, cultural, and professional settings. Crafted from high-quality aluminium, this spotlight combines durability and lightness with a minimalist design that blends seamlessly into any space