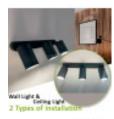

# Adjustable Ceiling Light - AMSTERDAM BLACK -Aluminum - for 3 GU10 Bulbs

**Key Features** 

- Compatibility with GU10 Bulbs: Offers flexibility to choose the bulb best suited to the user's needs. Opt for warm, neutral, or cool light to personalize the atmosphere. not included)
- Variable Beam Angle: Available in models with different beam angles to suit various lighting applications. Narrow angles for highlighting specific details or wider angles for uniform general lighting. Adjustable Direction: Fully adjustable to direct light in any direction, making it especially useful for adapting illumination to the space or products on display
- Easy Installation: Its single-phase design and lightweight structure make installation and maintenance straightforward, ideal for modern and functional lighting projects.