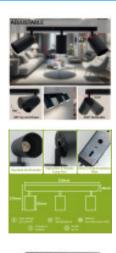

## **Technical specifications:**

REFERENCE: SPB3-91345 Construction Material: Aluminium Base: GU10 Certifications: CE, CMIM, RoHS IP: IP20 Dimensions (mm): 260x60x95mm Warranty Years: 3 Main colour: Black Units per masterbox: 30

## Additional images:

Notice: Product subject to change without prior notice. Ensure to use the most recent technical datasheet.