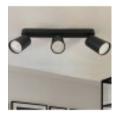

# Adjustable Ceiling Light - AMSTERDAM BLACK -Aluminum - for 3 GU10 Bulbs

### **Product description:**

Adjustable Ceiling Light - AMSTERDAM BLACK - Aluminum - for 3 GU10 Bulbs

The adjustable ceiling spotlight for 3 GU10 bulb, made of aluminium, is an elegant and functional lighting solution designed to meet a wide range of needs in commercial, cultural, and professional settings. Crafted from high-quality aluminium, this spotlight combines durability and lightness with a minimalist design that blends seamlessly into any space