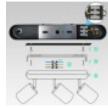

## **Technical specifications:**

REFERENCE: SPB3-91345 Construction Material: Aluminium Base: GU10 Certifications: CE, CMIM, RoHS IP: IP20 Dimensions (mm): 260x60x95mm Warranty Years: 3 Main colour: Black Units per masterbox: 30