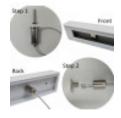

With our Kit you can put the rails in suspension, thanks to the steel cable, to create multiple environments in your commercial premises. This Kit is designed for single-phase LED rails.