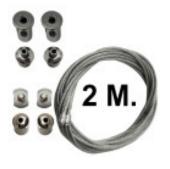

#### **Product short description:**

**Suspension kit** consisting of a 2 **meter steel** cable and all the necessary accessories to convert the **single phase** surface rail into a hanging installation of LED track lights.

#### Single Phase Track Suspension Kit

Suspension kit consisting of a 2 meter steel cable and all the necessary accessories to convert the single phase surface rail into a hanging installation of LED Tracklights.

With our Kit you can put the rails in suspension, thanks to the steel cable, to create multiple environments in your commercial premises. This Kit is designed for single-phase LED rails.