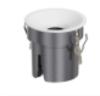

# Downlight LED 6W - 9W - 12W - OMNIA - Bridgelux Chip - UGR11 - 3CCT - CRI +92 - Interchangeable Front

## **Product short description:**

Downlight LED OMNIA selectable power of 6W, 9W, and 12W, with a Bridgelux chip of 130 Lm/W for exceptional efficiency. Its 3CCT technology (3000K -4000K - 5700K) allows adjusting the color temperature according to the desired ambiance. With UGR11 to minimize glare and  $\ensuremath{\textbf{CRI+92}}$  for impeccable color rendering, it ensures precise and comfortable lighting. Its 24° beam angle directs the light with precision, while its selectable front ring (Front Curvo White, Front Curvo Black, Front Conical White, Front Conical Black, Front Mini-Hole White) adapts to any decorative style. The ideal choice for elegant and functional spaces!

## **Product description:**

Downlight LED 6W - 9W - 12W - OMNIA - Bridgelux Chip - UGR11 - 3CCT - CRI +92 - Interchangeable Front

The **Downlight LED Lumis White** is an innovative and efficient lighting solution, designed to provide **versatility**, **performance**, **and elegance** in any type of space. Its modern and functional design makes it the ideal choice for **residential**, **commercial**, **and office applications**, delivering **high-quality lighting with reduced energy consumption**.