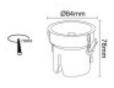

Diode Life Expectancy (H): 20.000 Dimensions (mm): Ø84x78mm

Frequency (Hz): 50/60Hz

Temperature Range (ºC): -20°C ~ +55°C

On/Off Cycles: 100.000 Starting Time (s): 0,2s Cut-out Size (mm): Ø 75mm Glare Rating (UGR): 11 Driver included: YES