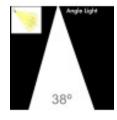

Luminosity-Lm: 1320 Lm

Number & Type of LEDs: Bridgelux Chip inside 2235DS-C30

Beam Angle (º): 24º

Luminous diodo LED (Lm/W): 130Lm/W Luminous Efficiency (Lm/W): 110 Lm/W

Certifications: CE, CMIM, RoHS

IP: IP20