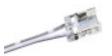

#### **Product short description:**

Solderless transparent connector for non-waterproof IP20 COB and SMD strips with 10mm PCB. Our IP20 quick connector allows connections to be made on LED strips without the need for soldering by simply tightening the clips on the side of the connector. Super easy to fit. As it is transparent, the joints are not visible.

Its installation is a breeze thanks to the innovative quick Click system. Simply snap your LED strips into the connector with a secure click and enjoy a stable and reliable connection. No need for complicated tools or technical knowledge, this connector was designed with your convenience in mind.

To make your experience even more enjoyable, we have included a 10cm long connection cable. Now you can move freely and place your LED strips exactly where you need them, with no restrictions or limitations. The power of lighting is in your hands!