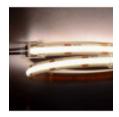

#### **Product short description:**

Solderless transparent connector for non-waterproof IP20 COB and SMD strips with 10mm PCB. Our IP20 quick connector allows connections to be made on LED strips without the need for soldering by simply tightening the clips on the side of the connector. Super easy to fit. As it is transparent, the joints are not visible.

Our revolutionary connector allows you to effortlessly connect any type of 10mm LED strip, whether it's the impressive COB LED strips or the versatile SMD LED strips. Turn your ideas into reality and create dazzling atmospheres with maximum ease.

Its installation is a breeze thanks to the innovative quick Click system. Simply snap your LED strips into the connector with a secure click and enjoy a stable and reliable connection. No need for complicated tools or technical knowledge, this connector was designed with your convenience in mind.