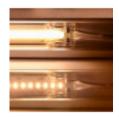

#### **Product short description:**

Solderless transparent connector for non-waterproof IP20 COB and SMD strips with 10mm PCB. Our IP20 quick connector allows connections to be made on LED strips without the need for soldering by simply tightening the clips on the side of the connector. Super easy to fit. As it is transparent, the joints are not visible.

Our revolutionary connector allows you to effortlessly connect any type of 10mm LED strip, whether it's the impressive COB LED strips or the versatile SMD LED strips. Turn your ideas into reality and create dazzling atmospheres with maximum ease.

Its installation is a breeze thanks to the innovative quick Click system. Simply snap your LED strips into the connector with a secure click and enjoy a stable and reliable connection. No need for complicated tools or technical knowledge, this connector was designed with your convenience in mind.