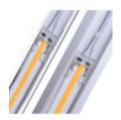

Our revolutionary connector allows you to effortlessly connect any type of 10mm LED strip, whether it's the impressive COB LED strips or the versatile SMD LED strips. Turn your ideas into reality and create dazzling atmospheres with maximum ease.

With the Transparent Connector for COB and SMD LED Strips - 10mm - IP20, you can enjoy the brightest and most sophisticated lighting in all your projects. Don't wait any longer to bring your ideas to life. Illuminate your spaces and leave a luminous mark in the world!