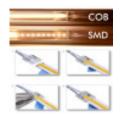

Our revolutionary connector allows you to effortlessly connect any type of 10mm LED strip, whether it's the impressive COB LED strips or the versatile SMD LED strips. Turn your ideas into reality and create dazzling atmospheres with maximum ease.

Its installation is a breeze thanks to the innovative quick Click system. Simply snap your LED strips into the connector with a secure click and enjoy a stable and reliable connection. No need for complicated tools or technical knowledge, this connector was designed with your convenience in mind.