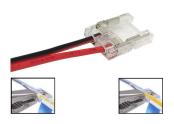

#### **Product short description:**

Solderless transparent connector for non-waterproof IP20 COB and SMD strips with 10mm PCB. Our IP20 quick connector allows connections to be made on LED strips without the need for soldering by simply tightening the clips on the side of the connector. Super easy to fit. As it is transparent, the joints are not visible.

To make your experience even more enjoyable, we have included a 10cm long connection cable. Now you can move freely and place your LED strips exactly where you need them, with no restrictions or limitations. The power of lighting is in your hands!