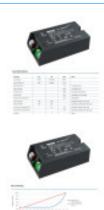

### **Technical specifications:**

REFERENCE: MOSO-U5120W

Nominal Voltage:

Construction Material: PMMA Dimmable: Dimmable DALI-2 Certifications: CE-RoSH-TÜV-ENEC

IP: IP20

Power Factor (PF): 0.98 Frequency (Hz): 50/60Hz Temperature Range (ºC):