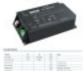

#### **Technical specifications:**

**REFERENCE: MOSO-U5165W** Nominal Voltage: Construction Material: PMMA Dimmable: Dimmable DALI-2 Certifications: CE-RoSH-TÜV-ENEC IP: IP20 Power Factor (PF): 0.98 Frequency (Hz): 50/60Hz Temperature Range (<sup>o</sup>C):

#### **Product short description:**

The MOSO LED Driver U5 Series is the ideal solution for LED luminaires up to 165W requiring advanced and efficient control. This driver is dimmable and programmable via DALI-2 or NFC, allowing easy adjustment of lighting intensity and features for any project. Designed for a lifespan exceeding 50,000 hours, it offers excellent surge protection and adjustable output current. Its compact and efficient design ensures optimal thermal performance, extending product durability. Additionally, it is **3-in-1 dimmable** (0-10V, PWM, timers), providing maximum versatility in lighting management. Ideal for both indoor and outdoor applications.