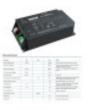

#### **Technical specifications:**

**REFERENCE: MOSO-U5165W** Nominal Voltage: Construction Material: PMMA Dimmable: Dimmable DALI-2 Certifications: CE-RoSH-TÜV-ENEC IP: IP20 Power Factor (PF): 0.98 Frequency (Hz): 50/60Hz Temperature Range (<sup>o</sup>C):