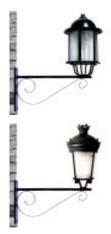

#### **Product short description:**

Our support, or arm of LED luminaire is made of high purity steel tube; With a measure of 60cm, it is adaptable both to streets with little space and to large squares, without breaking the aesthetics and conserving the environment. It can be placed both on the wall and on columns and crosiers.

### **Product description:**

Forging arm model 60cm

Made entirely of iron. It is decorated with a simple S" in 30x3 plate, its standard length is 60cm.

Simple and resistant model. Adaptable to columns.

Preserves the environment without breaking the aesthetics.

Forging arm model 60cm Uses

• External support for luminaires

At FactorLED we ensure that our products have a QUALITY guarantee and offer all the necessary elements for DISTRIBUTION, IMPORT or WHOLESALE, including the technical data sheet of each LED product.