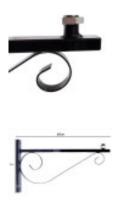

#### **Product short description:**

Our support, or arm of LED luminaire is made of high purity steel tube; With a measure of 60cm, it is adaptable both to streets with little space and to large squares, without breaking the aesthetics and conserving the environment. It can be placed both on the wall and on columns and crosiers.

### **Product description:**

Forging arm model 60cm

Made entirely of iron. It is decorated with a simple S" in 30x3 plate, its standard length is 60cm.

Simple and resistant model. Adaptable to columns.

Preserves the environment without breaking the aesthetics.