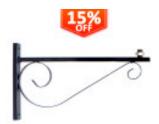

#### **Product short description:**

Our support, or arm of LED luminaire is made of high purity steel tube; With a measure of 60cm, it is adaptable both to streets with little space and to large squares, without breaking the aesthetics and conserving the environment. It can be placed both on the wall and on columns and crosiers.

### **Product description:**

Forging arm model 60cm

Made entirely of iron. It is decorated with a simple S" in 30x3 plate, its standard length is 60cm.

Simple and resistant model. Adaptable to columns.

Preserves the environment without breaking the aesthetics.