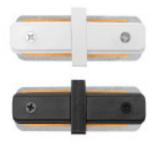

#### **Product short description:**

In-line connector for rail adaptable to our Reference: CFM2000716 CFM1000716

#### **Product description:**

Connector type I for b Track Single-phase

In-line connector for Lane adaptable to our Reference: CFM2000716 (Single Phase Lane 2 meters for LED Spotlights)

At FactorLED we ensure that our products have a QUALITY guarantee and offer all the necessary elements for DISTRIBUTION, IMPORT or WHOLESALE, including the technical data sheet of each LED product.