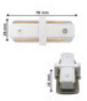

#### Technical specifications:

REFERENCE: CCMRR0616 Construction Material: Flame retardant thermoplastic Certifications: CE - ROHS IP : IP20 Dimensions (mm): L8cm\*W2cm\*H3cm Warranty Years: 2