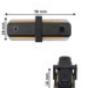

#### Technical specifications:

REFERENCE: CCMRR0616 Construction Material: Flame retardant thermoplastic Certifications: CE - ROHS IP : IP20 Dimensions (mm): L8cm\*W2cm\*H3cm Warranty Years: 2