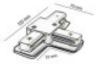

#### **Product short description:**

Connector in the form of T for rail, adaptable to our reference: CFM2000716

### Product description:

Connector type T for REINFORCED Track

T-shape connector for rail, adaptable to our Reference: CFM2000716 (Single phase rail 2 meters REINFORCED for LED Spotlights)

At FactorLED we ensure that our products have a QUALITY guarantee and offer all the necessary elements for DISTRIBUTION, IMPORT or WHOLESALE, including the technical data sheet of each LED product.