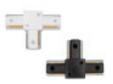

## Connector type T for REINFORCED Track

#### **Product short description:**

Connector in the form of T for rail, adaptable to our reference: CFM2000716

### Product description:

Connector type T for REINFORCED Track

T-shape connector for rail, adaptable to our Reference: CFM2000716 (Single phase rail 2 meters REINFORCED for LED Spotlights)

At FactorLED we ensure that our products have a QUALITY guarantee and offer all the necessary elements for DISTRIBUTION, IMPORT or WHOLESALE, including the technical data sheet of each LED product.