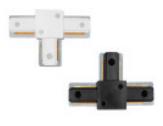

## Connector type T for REINFORCED Track

#### **Product short description:**

Connector in the form of T for rail, adaptable to our reference: CFM2000716

### Product description:

Connector type T for REINFORCED Track

T-shape connector for rail, adaptable to our Reference: CFM2000716 (Single phase rail 2 meters REINFORCED for LED Spotlights)

At FactorLED we ensure that our products have a QUALITY guarantee and offer all the necessary elements for DISTRIBUTION, IMPORT or WHOLESALE, including the technical data sheet of each LED product.