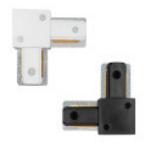

# Connector type L for REINFORCED Track Single-phase

#### **Product short description:**

L-shaped connector, adaptable to our Reference: CFM2000716 and CFM1000716

#### **Product description:**

Connector type L for Track Single-phase

 $\hbox{L-shaped MONOPHASE connector for rail, adaptable to our Reference: CFM2000716 and CFM1000716}\\$ 

At FactorLED we ensure that our products have a QUALITY guarantee and offer all the necessary elements for DISTRIBUTION, IMPORT or WHOLESALE, including the technical data sheet of each LED product.