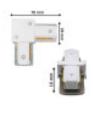

#### **Technical specifications:**

REFERENCE: CCMLR0616

Construction Material: Flame retardant thermoplastic

Certifications: CE - ROHS Dimensions (mm): 43\*78mm

Warranty Years: 2

#### **Product short description:**

L-shaped connector, adaptable to our Reference: CFM2000716 and CFM1000716

#### **Product description:**

Connector type L for Track Single-phase

 $\hbox{L-shaped MONOPHASE connector for rail, adaptable to our Reference: CFM2000716 and CFM1000716}\\$ 

At FactorLED we ensure that our products have a QUALITY guarantee and offer all the necessary elements for DISTRIBUTION, IMPORT or WHOLESALE, including the technical data sheet of each LED product.