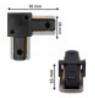

#### **Technical specifications:**

REFERENCE: CCMLR0616

Construction Material: Flame retardant thermoplastic

Certifications: CE - ROHS Dimensions (mm): 43\*78mm

Warranty Years: 2

#### **Product short description:**

L-shaped connector, adaptable to our Reference: CFM2000716 and CFM1000716

#### **Product description:**

Connector type L for Track Single-phase

 $\hbox{L-shaped MONOPHASE connector for rail, adaptable to our Reference: CFM2000716 and CFM1000716}\\$ 

At FactorLED we ensure that our products have a QUALITY guarantee and offer all the necessary elements for DISTRIBUTION, IMPORT or WHOLESALE, including the technical data sheet of each LED product.