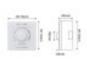

#### **Technical specifications:**

REFERENCE: 1742

Rated Power : LED Max. 200W Nominal Voltage: 220V-240V

Construction Material: Flame retardant thermoplastic

Certifications: CE - ROHS

IP: IP20

Diode Life Expectancy (H): 40.000 Dimensions (mm): 88x88x42mm