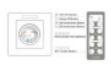

#### **Technical specifications:**

REFERENCE: 1742

Rated Power : LED Max. 200W Nominal Voltage: 220V-240V

Construction Material: Flame retardant thermoplastic

Certifications: CE - ROHS

IP: IP20

Diode Life Expectancy (H): 40.000 Dimensions (mm): 88x88x42mm

Frequency (Hz): 50/60Hz Temperature Range ( ${}^{\circ}$ C): -20  ${}^{\circ}$ C  ${}^{\sim}$  +55  ${}^{\circ}$ C

On/Off Cycles: 100.000 Starting Time (s): 0,2s Control modes: Infrared Warranty Years: 2