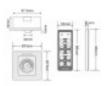

#### **Technical specifications:**

REFERENCE: 1742

Rated Power : LED Max. 200W Nominal Voltage: 220V-240V

Construction Material: Flame retardant thermoplastic

Certifications: CE - ROHS

IP: IP20

Diode Life Expectancy (H): 40.000 Dimensions (mm): 88x88x42mm

Frequency (Hz): 50/60Hz Temperature Range ( ${}^{\circ}$ C): -20  ${}^{\circ}$ C  ${}^{\sim}$  +55  ${}^{\circ}$ C

On/Off Cycles: 100.000 Starting Time (s): 0,2s Control modes: Infrared Warranty Years: 2