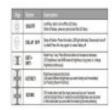

#### **Technical specifications:**

REFERENCE: 1742

Rated Power : LED Max. 200W Nominal Voltage: 220V-240V

Construction Material: Flame retardant thermoplastic

Certifications: CE - ROHS

IP: IP20

Diode Life Expectancy (H): 40.000 Dimensions (mm): 88x88x42mm

Frequency (Hz): 50/60Hz Temperature Range ( ${}^{\circ}$ C): -20  ${}^{\circ}$ C  ${}^{\sim}$  +55  ${}^{\circ}$ C

On/Off Cycles: 100.000 Starting Time (s): 0,2s Control modes: Infrared Warranty Years: 2