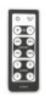

## 200W Triac LED Dimmer with + IR Remote Control

Frequency (Hz): 50/60Hz Temperature Range ( ${}^{\circ}$ C): -20  ${}^{\circ}$ C  ${}^{\sim}$  +55  ${}^{\circ}$ C

On/Off Cycles: 100.000 Starting Time (s): 0,2s Control modes: Infrared Warranty Years: 2

#### **Product short description:**

Regulator Triac 200w Dimmer PWM AC 220V IP20, regulate the entensity of your Lighteng Led with this wall dimmer. With the probability to create cozy atmosphere, it is ideal for the Interior because the protection endex-sence is 20 (IP20)

#### **Product description:**

Regulator Triac 200w Dimmer AC 220V IP20, regulate the entensity of your Lighteng LED with this wall dimmer. With the probability to create cozy atmosphere, it is ideal for the Interior because the protection endex-sence is 20 (IP20)