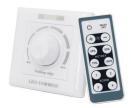

## 200W Triac LED Dimmer with + IR Remote Control

#### **Product short description:**

Regulator Triac 200w Dimmer PWM AC 220V IP20, regulate the entensity of your Lighteng Led with this wall dimmer. With the probability to create cozy atmosphere, it is ideal for the Interior because the protection endex-sence is 20 (IP20)

#### **Product description:**

Regulator Triac 200w Dimmer AC 220V IP20, regulate the entensity of your Lighteng LED with this wall dimmer. With the probability to create cozy atmosphere, it is ideal for the Interior because the protection endex-sence is 20 (IP20)