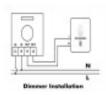

## 200W Triac LED Dimmer with + IR Remote Control

#### **Product short description:**

Regulator Triac 200w Dimmer PWM AC 220V IP20, regulate the entensity of your Lighteng Led with this wall dimmer. With the probability to create cozy atmosphere, it is ideal for the Interior because the protection endex-sence is 20 (IP20)

#### **Product description:**

Regulator Triac 200w Dimmer AC 220V IP20, regulate the entensity of your Lighteng LED with this wall dimmer. With the probability to create cozy atmosphere, it is ideal for the Interior because the protection endex-sence is 20 (IP20)