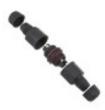

### **Product description:**

Connector made of Nylon material, Max Cable OD: 7.5mm, Connector Material: Copper, Certifications: CE ROHS UL SAA TUV, Connector Cable Type: Screw thread, Relative humidity: 90%, Color: Black, Working temperature: -35 C ~ 120 C, Storage temperature: -25 C ~ 85 C, Atmospheric pressure: 86 ~ 106KPa; Cable section limit: 2.5mmg