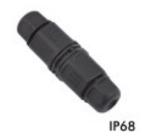

# Cable connector type - I - IP68

#### **Technical specifications:**

REFERENCE: 2491

Construction Material: PVC

Certifications: CE ROHS UL SAA TUV

IP: IP68

Dimensions (mm): 83x22

Temperature Range ( $^{\circ}$ C): -35 $^{\circ}$  C  $\sim$  120 $^{\circ}$  C

### **Product description:**

Connector made of Nylon material, Max Cable OD: 7.5mm, Connector Material: Copper, Certifications: CE ROHS UL SAA TUV, Connector Cable Type: Screw thread, Relative humidity: 90%, Color: Black, Working temperature: -35 C ~ 120 C, Storage temperature: -25 C ~ 85 C, Atmospheric pressure: 86 ~ 106KPa; Cable section limit: 2.5mmg