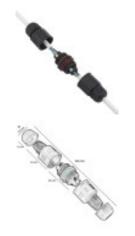

### **Product description:**

Connector made of Nylon material, Max Cable OD: 7.5mm, Connector Material: Copper, Certifications: CE ROHS UL SAA TUV, Connector Cable Type: Screw thread, Relative humidity: 90%, Color: Black, Working temperature: -35 C ~ 120 C, Storage temperature: -25 C ~ 85 C, Atmospheric pressure: 86 ~ 106KPa; Cable section limit: 2.5mmg