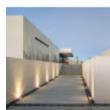

ications:**

REFERENCE: 1434

Construction Material: Steel Certifications: CE - ROHS IP: IP65-Outdoor

Dimensions (mm): 110x123

Other Information: Peso con caja: 476g

## **Product short description:**

Housing IP65 Recessed floor. Thanks to the 4 screws on the top can access the inside for Install a dichroic with cap GU10. Do not hesitate, purchase this item in our shop online and complete your installation by visiting our DICHROIC GU10 maximum height is 58 mm

#### **Product description:**

Housing IP65 Recessed floor. Thanks to the 4 screws on the top can access the inside for Install a dichroic with cap GU10. Do not hesitate, purchase this item in our shop online and complete your installation by visiting our DICHROIC GU10 maximum height is 58 mm.

### **Additional images:**