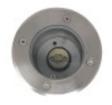

# Housing recessed LED floor lights GU10 IP66

#### **Technical specifications:**

REFERENCE: 1434

Construction Material: Steel Certifications: CE - ROHS IP: IP65-Outdoor

Dimensions (mm): 110x123

Other Information: Peso con caja: 476g

## **Product short description:**

Housing IP65 Recessed floor. Thanks to the 4 screws on the top can access the inside for Install a dichroic with cap GU10. Do not hesitate, purchase this item in our shop online and complete your installation by visiting our DICHROIC GU10 maximum height is 58 mm

#### **Product description:**

Housing IP65 Recessed floor. Thanks to the 4 screws on the top can access the inside for Install a dichroic with cap GU10. Do not hesitate, purchase this item in our shop online and complete your installation by visiting our DICHROIC GU10 maximum height is 58 mm.