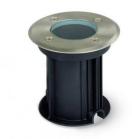

# Housing recessed LED floor lights GU10 IP66

## **Product short description:**

Housing IP65 Recessed floor. Thanks to the 4 screws on the top can access the inside for Install a dichroic with cap GU10. Do not hesitate, purchase this item in our shop online and complete your installation by visiting our DICHROIC GU10 maximum height is 58 mm

#### **Product description:**

Housing IP65 Recessed floor. Thanks to the 4 screws on the top can access the inside for Install a dichroic with cap GU10. Do not hesitate, purchase this item in our shop online and complete your installation by visiting our DICHROIC GU10 maximum height is 58 mm.