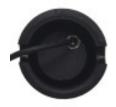

ions:**

REFERENCE: 1434

Construction Material: Steel Certifications: CE - ROHS IP: IP65-Outdoor

Dimensions (mm): 110x123

Other Information: Peso con caja: 476g

## **Product short description:**

Housing IP65 Recessed floor. Thanks to the 4 screws on the top can access the inside for Install a dichroic with cap GU10. Do not hesitate, purchase this item in our shop online and complete your installation by visiting our DICHROIC GU10 maximum height is 58 mm

#### **Product description:**

Housing IP65 Recessed floor. Thanks to the 4 screws on the top can access the inside for Install a dichroic with cap GU10. Do not hesitate, purchase this item in our shop online and complete your installation by visiting our DICHROIC GU10 maximum height is 58 mm.

### **Additional images:**