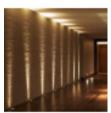

## **Product short description:**

Housing IP65 Recessed floor. Thanks to the 4 screws on the top can access the inside for Install a dichroic with cap GU10. Do not hesitate, purchase this item in our shop online and complete your installation by visiting our DICHROIC GU10 maximum height is 58 mm

#### **Product description:**

Housing IP65 Recessed floor. Thanks to the 4 screws on the top can access the inside for Install a dichroic with cap GU10. Do not hesitate, purchase this item in our shop online and complete your installation by visiting our DICHROIC GU10 maximum height is 58 mm.