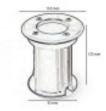

#### **Technical specifications:**

REFERENCE: 1434

Construction Material: Steel Certifications: CE - ROHS IP: IP65-Outdoor

Dimensions (mm): 110x123

Other Information: Peso con caja: 476g

## **Product short description:**

Housing IP65 Recessed floor. Thanks to the 4 screws on the top can access the inside for Install a dichroic with cap GU10. Do not hesitate, purchase this item in our shop online and complete your installation by visiting our DICHROIC GU10 maximum height is 58 mm

#### **Product description:**

Housing IP65 Recessed floor. Thanks to the 4 screws on the top can access the inside for Install a dichroic with cap GU10. Do not hesitate, purchase this item in our shop online and complete your installation by visiting our DICHROIC GU10 maximum height is 58 mm.