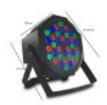

e, you can run synchronized with the music, and convert any room into a dance floor.

## **Product description:**

PAR 36W LED spotlight DMX MONTANA 36. For the most professional, it has a DMX connection to be managed from a controller, or synchronized with other devices.

And with its robust construction, you ensure many hours of operation.

- -High-coverage LED floodlight,
- Ingir-coverage LED indonignt,
   36 LEDS of 1 W (Red 12-Green 12-Blue 12)
   7 DMX channels
   Power supply: 100-2400V, 50-60Hz.
   Total power: 36W.
   Source life: 50,000 hours.

- -Color: 1670 type of colors.
  -Angel LED 25°.
- -Control mode: Auto / Sound / DMX / master-slave.

Par LED Montana 36, provides the best lighting effect with different colors for different types of events.

## **Additional images:**







# **Technical Datasheet**