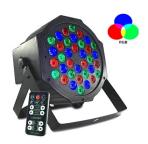

# 36W LED spotlight MONTANA 36 + with command + **DMX**

#### **Technical specifications:**

REFERENCE: 7901 Rated Power: 36w

Nominal Voltage: 85V-265V

Colour: RGB

Construction Material: Aluminiun+PC

Number & Type of LEDs: 1X36 LED (12 RED -12 GREN -12 BLUE)

Beam Angle (º): 25º Certifications: CE - ROHS

#### **Product short description:**

PAR 36W LED spotlight DMX MONTANA **36**. Thanks to your microphone change, you can run synchronized with the music, and convert any room into a dance floor.

## **Product description:**

PAR 36W LED spotlight DMX MONTANA 36. For the most professional, it has a DMX connection to be managed from a controller, or synchronized with other devices.

And with its robust construction, you ensure many hours of operation.

- -High-coverage LED floodlight,
- Ingir-coverage LED indonignt,
   36 LEDS of 1 W (Red 12-Green 12-Blue 12)
   7 DMX channels
   Power supply: 100-2400V, 50-60Hz.
   Total power: 36W.
   Source life: 50,000 hours.

- -Color: 1670 type of colors.
  -Angel LED 25°.
- -Control mode: Auto / Sound / DMX / master-slave.

Par LED Montana 36, provides the best lighting effect with different colors for different types of events.