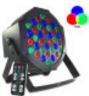

# 36W LED spotlight MONTANA 36 + with command + **DMX**

#### **Technical specifications:**

REFERENCE: 7901 Rated Power: 36w

Nominal Voltage: 85V-265V

Colour: RGB

Construction Material: Aluminiun+PC

Number & Type of LEDs: 1X36 LED (12 RED -12 GREN -12 BLUE)

Beam Angle (º): 25º Certifications: CE - ROHS

## **Product description:**

PAR 36W LED spotlight DMX MONTANA 36. For the most professional, it has a DMX connection to be managed from a controller, or synchronized with other devices.

And with its robust construction, you ensure many hours of operation.

- -Color: 1670 type of colors.
  -Angel LED 25°.
- -Control mode: Auto / Sound / DMX / master-slave.

Par LED Montana 36, provides the best lighting effect with different colors for different types of events.